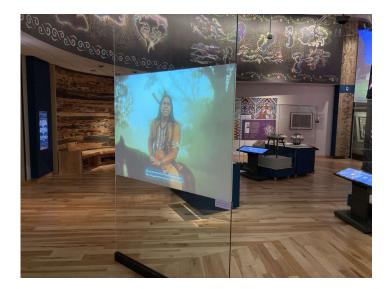

# **DUALVIEW ACCENT**

DualView Accent Projection Film is a high-performance projection film that delivers ultra-bright images that is compatible with most projectors. DualView Accent film has a lightly frosted white film which makes it great for any environment with controlled lighting. Adding an anti-glare layer and touch screen capabilities are always available. If you are interested in adding touch to your order, please contact our sales team.

### **COMMON APPLICATION**

| • | Museums | ٠ | Corporations |
|---|---------|---|--------------|
| • | Retail  | ٠ | Tradeshows   |
| • | Lobbies | • | Store Fronts |