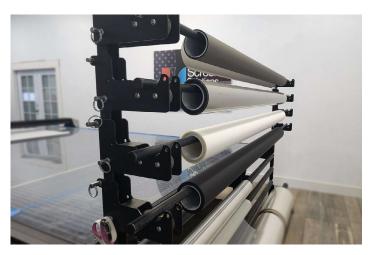

n film that delivers ultra-bright images that is compatible with most projectors. DualView Accent film has a lightly frosted white film which makes it great for any environment with controlled lighting. Adding an anti-glare layer and touch screen capabilities are always available. If you are interested in adding touch to your order, please contact our sales team.



### **COMMON APPLICATION**

| • | Museums | ٠ | Corporations |
|---|---------|---|--------------|
| • | Retail  | ٠ | Tradeshows   |
| • | Lobbies | • | Store Fronts |

## **TECHNICAL SPECIFICATIONS**

| Transmission of Light | .52%  |
|-----------------------|-------|
| Max Viewing Angle     | 175°  |
| Haze                  | .98%  |
| Thickness             | 275µm |
|                       |       |

### **FILM ROLL SIZE**



## **OPTIONAL PRODUCT FEATURES**



COMPLETE **Projection Packages** 



SAMPLES



ANTI-GLARE



**APPLICATION KIT** 



ADD TOUCH