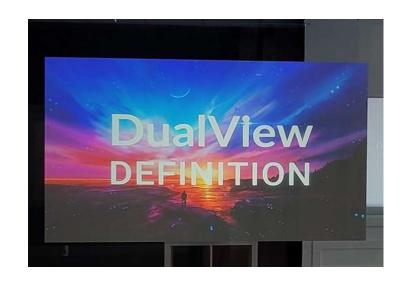

# DUALVIEW DEFINITION

DualView Definition Projection Film is a high-contrast and high-definition projection film, which allows you to project high-contrast images in almost any lighting conditions. As with all DualView Films, you have the freedom to view the image from either side, whether it's front or rear projection.