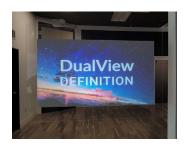

# DUALVIEW DEFINITION

DualView Definition Projection Film is a high-contrast and high-definition projection film, which allows you to project high-contrast images in almost any lighting conditions. As with all DualView Films, you have the freedom to view the image from either side, whether it's front or rear projection.