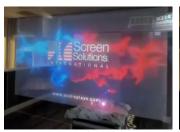

## **DUALVIEW INTRIGUE**

DualView Intrigue Film is a semi holographic projection film specifically designed for dualsided use, and extreme projection angle applications, giving you front projection and rear projection applications. DualView Intrigue film can be paired with any projector and lens combination to give you a floating image look and feel while optimizing projector brightness and contrast.