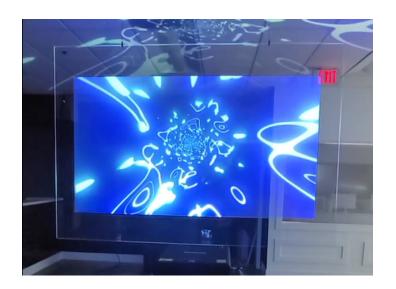

## **DUALVIEW INTRIGUE**

DualView Intrigue Film is a semi holographic projection film specifically designed for dualsided use, and extreme projection angle applications, giving you front projection and rear projection applications. DualView Intrigue film can be paired with any projector and lens combination to give you a floating image look and feel while optimizing projector brightness and contrast.