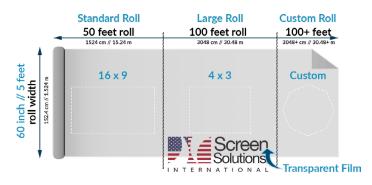

## **TECHNICAL SPECIFICATIONS**

| Transmission of Light | 83%   |
|-----------------------|-------|
| Max Viewing Angle     | 175°  |
| Haze                  | 23%   |
| Thickness             | 100µm |