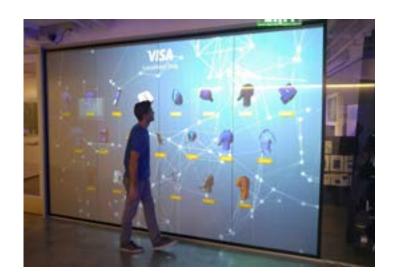

## **PRODUCT USES**

| Retail Windows              | Corporate Centers                     |
|-----------------------------|---------------------------------------|
| Lobbies                     | Bank Windows                          |
| Museums                     | Digital signage<br>Tradeshow Displays |
| Real Estate Window Displays | Tradeshow Displays                    |
| Restaurants                 |                                       |