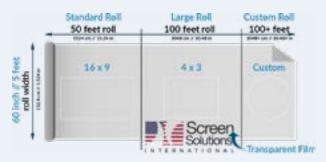

# DEFINITION **REAR-PROJECTION**

Definition Rear Projection Film is a high-contrast, light rejecting film for use in high ambient light conditions and storefront applications in direct sunlight.

Definition film comes on a 60" roll width, giving you large seamless sizes up to 122" 16:9. Purchase by the cut size, linear foot, or custom shapes and sizes.

#### **SPECIFICATIONS**

| Screen Color                               | Dark Grey              |
|--------------------------------------------|------------------------|
| Transmission of Light                      | 75%                    |
| Haze                                       | 33.5%                  |
| Maximum Viewing Angle                      | 175º                   |
| Maximum Size (seamless)                    | 122" (16:9) 60" x 170" |
| Accent Rear projection<br>film (Full Roll) | 5 ft x 10-100 ft*      |

#### **ROLL SIZE**