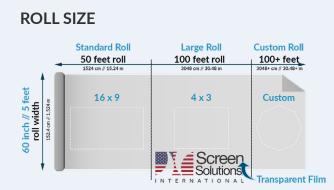

## SPECIFICATIONS

| Screen Color                                       | Black             |
|----------------------------------------------------|-------------------|
| Transmission of Light                              | 65%               |
| Haze                                               | 93%               |
| Maximum Viewing<br>(seamless)                      | 175°              |
| Definition Pro Rear<br>projection film (Full Roll) | 5 ft x 10-100 ft* |