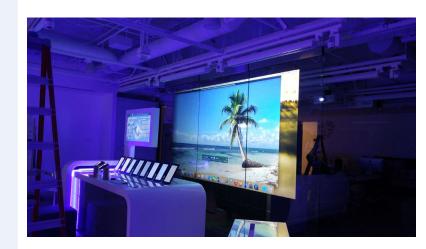

## DEFINITION PRO REAR-PROJECTION

Definition Pro Rear-Projection Film is a black film that produces ultra-high contrast rear-projection material. Not only are viewing angles not affected by this added contrast, but we also have higher ambient light rejection from the front and rear of the film.

Definition PRO Rear-Projection Film is the latest in professional-grade rear projection films, offering the highest contrast, light rejection, and viewing angles of any rear projection film.

## COMMON APPLICATIONS

Retail Windows Lobbies Corporate Centers

- Tradeshows
- Museums Digital Signage