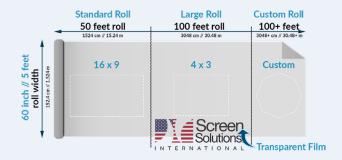

## **ROLL SIZE**

## **SPECIFICATIONS**

| Screen Color                            | +/- 96% Clear          |
|-----------------------------------------|------------------------|
| Transmission of Light                   | 92%                    |
| Haze                                    | 33.5%                  |
| Maximum Size (seamless)                 | 122" (16:9) 60" x 107" |
| Accent Rear projection film (Full Roll) | 5 ft x 10-100ft        |