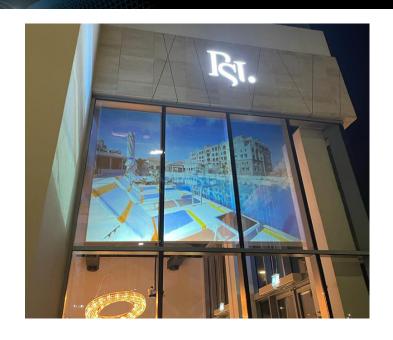

# INTRIGUE REAR PROJECTION

Intrigue Rear-Projection Film is a clear, holographic projection film that is ±96% colorless or transparent.

When combined with a standard projector, Intrigue produces a holographic, 3D, or floating image effect on any glass or acrylic surface. It maintains wide viewing angles and impressively bright images while contributing a "next generation" look and feel to any content.

## **COMMON APPLICATIONS**

| 1 |                   | ſ                 |
|---|-------------------|-------------------|
|   | Boardrooms        | Tradeshows        |
|   | Lobbies           | In-Store Displays |
|   | Corporate Centers | POP Displays      |
|   |                   |                   |